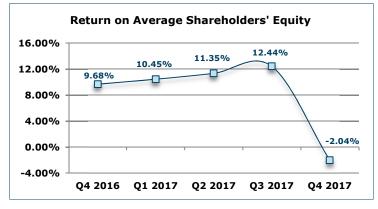

| <b>Performance Metrics</b> |
|----------------------------|
| PER COMMON SHARE           |

Noninterest revenue to average assets

Noninterest expense to average assets

| PER COMMON SHARE                       |              |            |            |
|----------------------------------------|--------------|------------|------------|
| Earnings (loss) - basic                | \$<br>(1.10) | \$<br>6.63 | \$<br>4.83 |
| Earnings (loss) - diluted              | (1.10)       | 6.60       | 4.82       |
| Common cash dividends                  | 0.84         | 0.84       | 0.75       |
| Common shareholders' equity            | 206.48       | 210.16     | 193.66     |
| PERFORMANCE RATIOS                     |              |            |            |
| Return on average assets               | -0.18%       | 1.14%      | 0.88%      |
| Return on average shareholders' equity | -2.04%       | 12.44%     | 9.68%      |
| Margin on average earning assets       | 3.59%        | 3.72%      | 3.45%      |