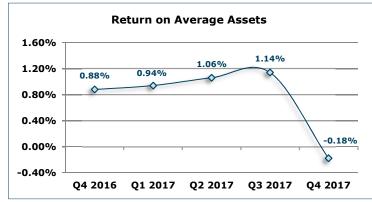

| <b>Performance Metrics</b> |
|----------------------------|
| PER COMMON SHARE           |

Noninterest revenue to average assets

Noninterest expense to average assets

| PER COMMON SHARE                       |              |            |            |
|----------------------------------------|--------------|------------|------------|
| Earnings (loss) - basic                | \$<br>(1.10) | \$<br>6.63 | \$<br>4.83 |
| Earnings (loss) - diluted              | (1.10)       | 6.60       | 4.82       |
| Common cash dividends                  | 0.84         | 0.84       | 0.75       |
| Common shareholders' equity            | 206.48       | 210.16     | 193.66     |
| PERFORMANCE RATIOS                     |              |            |            |
| Return on average assets               | -0.18%       | 1.14%      | 0.88%      |
| Return on average shareholders' equity | -2.04%       | 12.44%     | 9.68%      |
| Margin on average earning assets       | 3.59%        | 3.72%      | 3.45%      |