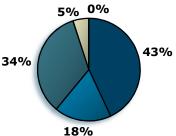

#### **Total Deposit Portfolio** \$5.45 Billion at 12/31/2017

■ Noninterest-Bearing Demand - 43%

Interest-Bearing Demand - 18%

■ Savings - 34%

■ Time Deposits - 5%

■ Brokered Time Deposits -0%