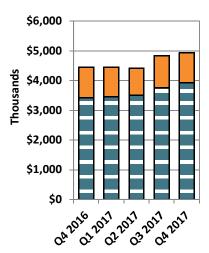

### **Wealth Management** & Advisory Services

□ Fiduciary Income □ Investment Services Fees