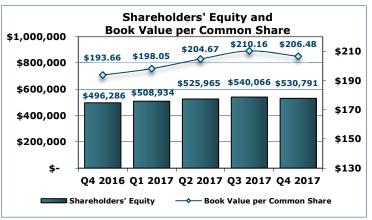

## SHAREHOLDERS' EQUITY

I TADTI TTTEC

| Total shareholders' equity | 530,791         | 540,066         | 496,286         |
|----------------------------|-----------------|-----------------|-----------------|
| Total liabilities and      |                 |                 |                 |
| shareholders' equity       | \$<br>6,246,093 | \$<br>6,062,191 | \$<br>5,668,953 |

| <b>Performance Metrics</b> |
|----------------------------|
| PER COMMON SHARE           |

Noninterest revenue to average assets

Noninterest expense to average assets

| PER COMMON SHARE                       |              |            |            |
|----------------------------------------|--------------|------------|------------|
| Earnings (loss) - basic                | \$<br>(1.10) | \$<br>6.63 | \$<br>4.83 |
| Earnings (loss) - diluted              | (1.10)       | 6.60       | 4.82       |
| Common cash dividends                  | 0.84         | 0.84       | 0.75       |
| Common shareholders' equity            | 206.48       | 210.16     | 193.66     |
| PERFORMANCE RATIOS                     |              |            |            |
| Return on average assets               | -0.18%       | 1.14%      | 0.88%      |
| Return on average shareholders' equity | -2.04%       | 12.44%     | 9.68%      |
| Margin on average earning assets       | 3.59%        | 3.72%      | 3.45%      |

| Efficiency ratio             | 71.7% | 59.8% |
|------------------------------|-------|-------|
| Cash dividends to net income | NM    | 12.7% |

| ASSET QUALITY AND CAPITAL                |               |               |               |
|------------------------------------------|---------------|---------------|---------------|
| Noncurrent loans + ORE                   | \$<br>11,800  | \$<br>12,308  | \$<br>15,226  |
| Allowance for loan losses                | 86,784        | 89,569        | 85,787        |
| Allowance for loan losses to total loans | 2.21%         | 2.26%         | 2.27%         |
| Total equity to total assets             | 8.50%         | 8.91%         | 8.75%         |
| Total equity                             | \$<br>530,791 | \$<br>540,066 | \$<br>496,286 |
| Tier 1 Capital                           | 575,966       | 572,295       | 533,093       |