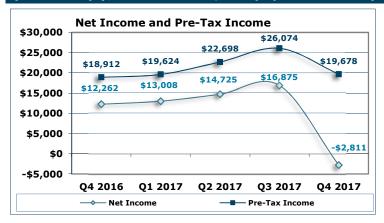

# W.T.B. Financial Corporation

(Unaudited) (\$'s in thousands, except per share data) At or for the Quarters Ended

| the state of the s |            |         |           |        |     |         |  |  |
|--------------------------------------------------------------------------------------------------------------------------------------------------------------------------------------------------------------------------------------------------------------------------------------------------------------------------------------------------------------------------------------------------------------------------------------------------------------------------------------------------------------------------------------------------------------------------------------------------------------------------------------------------------------------------------------------------------------------------------------------------------------------------------------------------------------------------------------------------------------------------------------------------------------------------------------------------------------------------------------------------------------------------------------------------------------------------------------------------------------------------------------------------------------------------------------------------------------------------------------------------------------------------------------------------------------------------------------------------------------------------------------------------------------------------------------------------------------------------------------------------------------------------------------------------------------------------------------------------------------------------------------------------------------------------------------------------------------------------------------------------------------------------------------------------------------------------------------------------------------------------------------------------------------------------------------------------------------------------------------------------------------------------------------------------------------------------------------------------------------------------------|------------|---------|-----------|--------|-----|---------|--|--|
|                                                                                                                                                                                                                                                                                                                                                                                                                                                                                                                                                                                                                                                                                                                                                                                                                                                                                                                                                                                                                                                                                                                                                                                                                                                                                                                                                                                                                                                                                                                                                                                                                                                                                                                                                                                                                                                                                                                                                                                                                                                                                                                                | 12/31/2017 |         | 9/30/2017 |        | 12/ | 31/2016 |  |  |
| Income Statements                                                                                                                                                                                                                                                                                                                                                                                                                                                                                                                                                                                                                                                                                                                                                                                                                                                                                                                                                                                                                                                                                                                                                                                                                                                                                                                                                                                                                                                                                                                                                                                                                                                                                                                                                                                                                                                                                                                                                                                                                                                                                                              |            |         |           |        |     |         |  |  |
| Net interest revenue                                                                                                                                                                                                                                                                                                                                                                                                                                                                                                                                                                                                                                                                                                                                                                                                                                                                                                                                                                                                                                                                                                                                                                                                                                                                                                                                                                                                                                                                                                                                                                                                                                                                                                                                                                                                                                                                                                                                                                                                                                                                                                           | \$         | 54,519  | \$        | 53,469 | \$  | 46,940  |  |  |
| (Recapture of) provision for loan losses                                                                                                                                                                                                                                                                                                                                                                                                                                                                                                                                                                                                                                                                                                                                                                                                                                                                                                                                                                                                                                                                                                                                                                                                                                                                                                                                                                                                                                                                                                                                                                                                                                                                                                                                                                                                                                                                                                                                                                                                                                                                                       |            | (400)   |           | -      |     | 500     |  |  |
| Net interest revenue after                                                                                                                                                                                                                                                                                                                                                                                                                                                                                                                                                                                                                                                                                                                                                                                                                                                                                                                                                                                                                                                                                                                                                                                                                                                                                                                                                                                                                                                                                                                                                                                                                                                                                                                                                                                                                                                                                                                                                                                                                                                                                                     |            |         |           |        |     |         |  |  |
| provision for loan losses                                                                                                                                                                                                                                                                                                                                                                                                                                                                                                                                                                                                                                                                                                                                                                                                                                                                                                                                                                                                                                                                                                                                                                                                                                                                                                                                                                                                                                                                                                                                                                                                                                                                                                                                                                                                                                                                                                                                                                                                                                                                                                      |            | 54,919  |           | 53,469 |     | 46,440  |  |  |
| Noninterest revenue                                                                                                                                                                                                                                                                                                                                                                                                                                                                                                                                                                                                                                                                                                                                                                                                                                                                                                                                                                                                                                                                                                                                                                                                                                                                                                                                                                                                                                                                                                                                                                                                                                                                                                                                                                                                                                                                                                                                                                                                                                                                                                            |            | 14,385  |           | 11,783 |     | 12,397  |  |  |
| Noninterest expense                                                                                                                                                                                                                                                                                                                                                                                                                                                                                                                                                                                                                                                                                                                                                                                                                                                                                                                                                                                                                                                                                                                                                                                                                                                                                                                                                                                                                                                                                                                                                                                                                                                                                                                                                                                                                                                                                                                                                                                                                                                                                                            |            | 49,626  |           | 39,178 |     | 39,925  |  |  |
| Income before income taxes                                                                                                                                                                                                                                                                                                                                                                                                                                                                                                                                                                                                                                                                                                                                                                                                                                                                                                                                                                                                                                                                                                                                                                                                                                                                                                                                                                                                                                                                                                                                                                                                                                                                                                                                                                                                                                                                                                                                                                                                                                                                                                     |            | 19,678  |           | 26,074 |     | 18,912  |  |  |
| Income taxes                                                                                                                                                                                                                                                                                                                                                                                                                                                                                                                                                                                                                                                                                                                                                                                                                                                                                                                                                                                                                                                                                                                                                                                                                                                                                                                                                                                                                                                                                                                                                                                                                                                                                                                                                                                                                                                                                                                                                                                                                                                                                                                   |            | 22,489  |           | 9,199  |     | 6,650   |  |  |
| Net income (loss)                                                                                                                                                                                                                                                                                                                                                                                                                                                                                                                                                                                                                                                                                                                                                                                                                                                                                                                                                                                                                                                                                                                                                                                                                                                                                                                                                                                                                                                                                                                                                                                                                                                                                                                                                                                                                                                                                                                                                                                                                                                                                                              | \$         | (2,811) | \$        | 16,875 | \$  | 12,262  |  |  |
|                                                                                                                                                                                                                                                                                                                                                                                                                                                                                                                                                                                                                                                                                                                                                                                                                                                                                                                                                                                                                                                                                                                                                                                                                                                                                                                                                                                                                                                                                                                                                                                                                                                                                                                                                                                                                                                                                                                                                                                                                                                                                                                                |            |         |           |        |     |         |  |  |